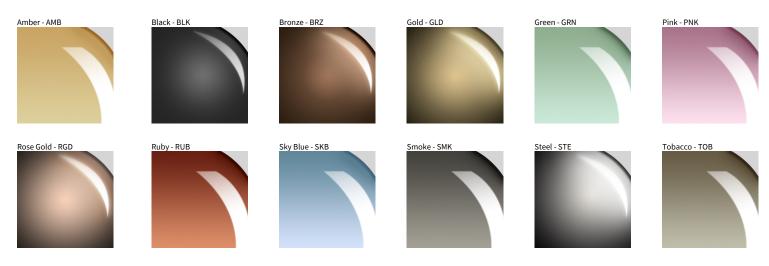

## **OSCURA MAX**

| PROJECT  |  |
|----------|--|
| YPE      |  |
| NOTES    |  |
| QUANTITY |  |
| DATE     |  |

Transparent - TRA

Digital: Not all screens are calibrated the same, and therefore, colors will appear differently between screens. Physical: When texture is involved, there will be variations in color, character and tone within a product series and between product families.